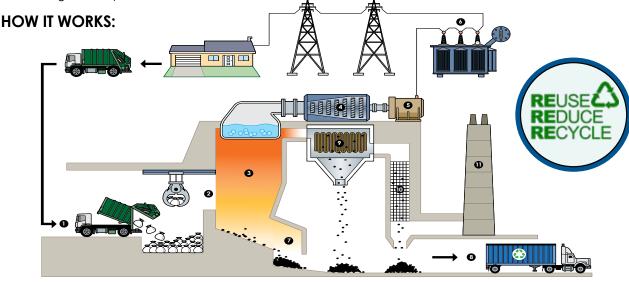

# YOUR GUIDE TO RECYCLING IN STANISLAUS COUNTY

# **REDUCE • REUSE • RECYCLE**

Stanislaus County Department of Environmental Resources • 3800 Cornucopia Way, Suite C, Modesto, CA 95358

(209) 525-6700