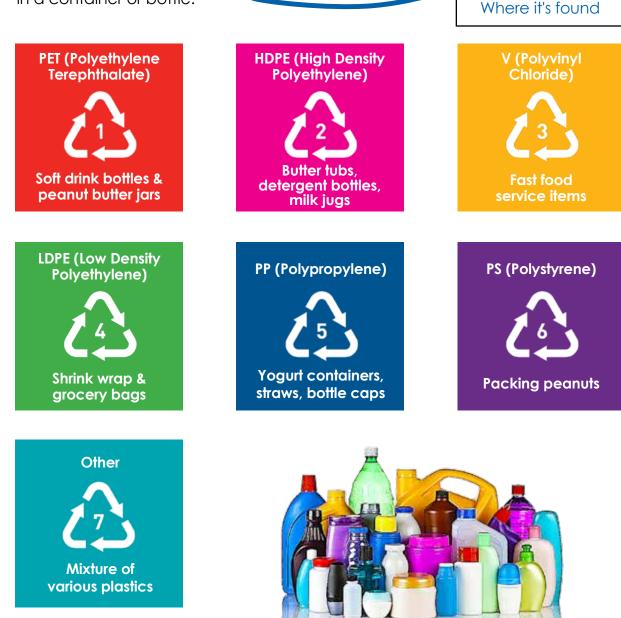

# YOUR GUIDE TO RECYCLING IN STANISLAUS COUNTY

# **REDUCE • REUSE • RECYCLE**

Stanislaus County Department of Environmental Resources • 3800 Cornucopia Way, Suite C, Modesto, CA 95358

(209) 525-6700